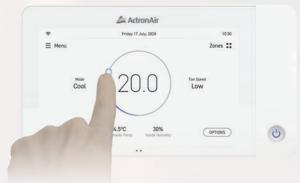

### The brains of the system

The NEO Touch Master Controller allows you to control your entire system, from individual zones through to in-depth system scheduling, providing access to every feature that NEO comes with.

- Colour touch screen
- Wi-Fi connectivity with NEO Connect
- Full system control
- Control up to 8 zones
- Master Timer

- Temperature sensor
- Away mode
- Quiet mode
- 7 day scheduler
- Over The Air (OTA) updates

### Temperature dial.

Simply place your finger on the toggle of the dial and slide left or right to increase or decrease the temperature.