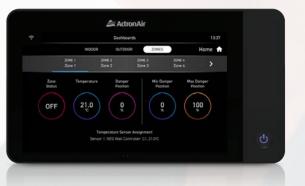

### Service and System Dashboards.

Custom built information dashboards allowing for quick analysis and serviceability.

### Features & Benefits

| NEO Touch Controller                           |                                                                                                                                                                                                                                                                                                                                      |
|------------------------------------------------|--------------------------------------------------------------------------------------------------------------------------------------------------------------------------------------------------------------------------------------------------------------------------------------------------------------------------------------|
| Feature                                        | Benefit                                                                                                                                                                                                                                                                                                                              |
| High Resolution Colour Touch Screen            | Clear and easy to use, the screen is on par with modern smart phones.                                                                                                                                                                                                                                                                |
| Inbuilt Wi-Fi                                  | Wireless communication with the internet and between controllers is available without the need for an extra module.                                                                                                                                                                                                                  |
| Mimic Control                                  | Allows an additional controller to mimic the master controller, providing flexibility and ease of use.                                                                                                                                                                                                                               |
| 7 day Schedule                                 | A fully programmable schedule allows you to program activity over the full 7 day week (e.g. turn system or individual zones On/Off and program different modes etc).                                                                                                                                                                 |
| Temperature and Humidity Sensor                | On-board temperature and humidity sensors means the NEO Touch Controller displays with precise indoor room temperature and humidity levels.                                                                                                                                                                                          |
| Light and Proximity Sensor                     | The Light Sensor automatically adjusts the screen brightness depending on ambient light surrounding the controller, making it easier to read and less intrusive. The Proximity Sensor can be set to automatically wake up a controller when movement is detected in front of the controller, ensuring it's ready to go when you are. |
| Multiple Fan Speed Options                     | You can set your indoor fan speed to run at High, Medium or Low. Auto fan speed available on selected models.                                                                                                                                                                                                                        |
| Zone and System Naming                         | Allows you to easily personalise the name for each of your zones, and also assign a name for your whole air conditioning system.                                                                                                                                                                                                     |
| Zone View                                      | Provides a quick overview of the zones connected to the air conditioner, and allows you to quickly turn the zones ON or OFF.                                                                                                                                                                                                         |
| Quiet Mode                                     | In Quiet Mode, the compressor and fan speed is capped to limit outdoor unit noise.                                                                                                                                                                                                                                                   |
| Away Mode                                      | Allows you to have a set back temperature while you're away, so when you get home the air conditioner doesn't need to work as hard to achieve the required ideal temperature.                                                                                                                                                        |
| Service and System Dashboards                  | Custom built information dashboards allowing for quick diagnosis and serviceability.                                                                                                                                                                                                                                                 |
| NFC (Near Field Communication)                 | NFC included with controller to allow for quick access to user manuals and instruction videos through a smart phone or tablet.                                                                                                                                                                                                       |
| LED Wall Glow                                  | Colour coded LED wall glow to visually communicate what mode your system is in.                                                                                                                                                                                                                                                      |
| Child Key Lock with PIN code                   | Gives you the ability to limit access or prevent any unauthorised/accidental changes to the system's operational settings.                                                                                                                                                                                                           |
| OTA (Over The Air) Software Updates Enabled    | Allows the controller software to be updated wirelessly via the internet.                                                                                                                                                                                                                                                            |
| Self Learn Functionality with Integrated Zones | Your air conditioner actually self learns your zone and ducting configuration to deliver the designed airflow. (Advance systems only).                                                                                                                                                                                               |
| Inbuilt System Diagnostics                     | In the event of a fault the controller can diagnose and display the fault error on screen, making servicing a lot easier.                                                                                                                                                                                                            |