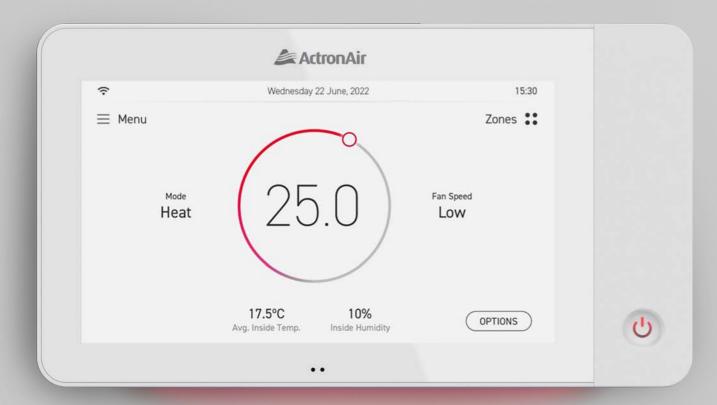

### The brains of the system

The NEO Touch Master Controller allows you to control your entire system, from individual zones through to in-depth system scheduling, providing access to every feature that NEO comes with.

- Colour touch screen
- Wi-Fi connectivity with NEO Connect
- Full system control
- Control up to 8 zones
- Master Timer

- Temperature sensor
- Away mode
- Quiet mode
- 7 day scheduler
- Over The Air (OTA) updates