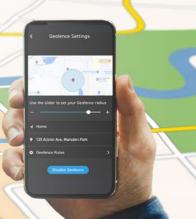

### Comfort and peace of mind

The Geo-Fencing feature allows you to have your ActronAir system turn on or off as you approach and leave your home, providing greater comfort and peace of mind.

| NEO Connect Mobile App            |                                                                                                                                           |
|-----------------------------------|-------------------------------------------------------------------------------------------------------------------------------------------|
| Feature                           | Benefit                                                                                                                                   |
| Control Multiple Air Conditioners | Allows you to access and control multiple air conditioners all through a single user account.                                             |
| Temperature and Humidity Display  | Clean and easy to read design displays the Indoor Room Temperature and Indoor Room Humidity.                                              |
| Zone List View                    | Provides a quick overview of the zones connected to the air conditioner, and allows you to quickly turn the zones ON or OFF.              |
| Quiet and Away Modes              | Allows you to enable or disable Quiet and Away Modes.                                                                                     |
| Geo-fencing                       | Allows you to have your ActronAir system turn on or off as you approach and leave your home, providing greater comfort and peace of mind. |
| Zone Naming                       | Allows you to easily assign or update the name for each of your zones.                                                                    |
| Master Timers for System          | Allows you to quickly program your air conditioner ON or OFF in a pre-set time, up to 24 hours.                                           |
| NFC (Near Field Communication)    | Simply swipe your NFC-enabled smart phone or tablet on the zone sensor to open the connected Zone's page through NEO Connect.             |
| Turn Schedule ON & OFF            | Turn Schedule ON & OFF                                                                                                                    |