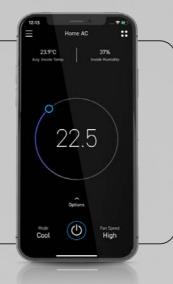

# Come home to comfort with NEO Connect

Included as standard, the NEO Connect app allows access and control your air conditioner with your smart phone or tablet even when you're not at home.

| NEO Connect Mobile App            |                                                                                                                                           |
|-----------------------------------|-------------------------------------------------------------------------------------------------------------------------------------------|
| Feature                           | Benefit                                                                                                                                   |
| Control Multiple Air Conditioners | Allows you to access and control multiple air conditioners all through a single user account.                                             |
| Temperature and Humidity Display  | Clean and easy to read design displays the Indoor Room Temperature and Indoor Room Humidity.                                              |
| Zone List View                    | Provides a quick overview of the zones connected to the air conditioner, and allows you to quickly turn the zones ON or OFF.              |
| Quiet and Away Modes              | Allows you to enable or disable Quiet and Away Modes.                                                                                     |
| Geo-fencing                       | Allows you to have your ActronAir system turn on or off as you approach and leave your home, providing greater comfort and peace of mind. |
| Zone Naming                       | Allows you to easily assign or update the name for each of your zones.                                                                    |
| Master Timers for System          | Allows you to quickly program your air conditioner ON or OFF in a pre-set time, up to 24 hours.                                           |
| NFC (Near Field Communication)    | Simply swipe your NFC-enabled smart phone or tablet on the zone sensor to open the connected Zone's page through NEO Connect.             |
| Turn Schedule ON & OFF            | Turn Schedule ON & OFF                                                                                                                    |