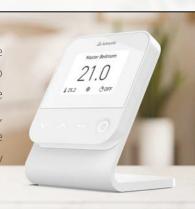

- Individual zone temperature control
- Battery or wired power
- Wireless communication
- Reversible background display
- Zone ON/OFF
- System ON/OFF
- Individual zone timer

Remote Sensor

Compatible with Advance and Classic Series 2 systems

### **Better Comfort**

The NEO Sense is compatible with both the Classic Series 2 and Advance systems. When connected with an Advance system, the NEO Sense provides the same comfort control as the NEO Zone, that is accessible by the NEO Master Controller or through the NEO Connect App. When connected with a Classic Series 2 system, the NEO Sense provides an additional sensing option to provide increased sensing accuracy, comfort and energy efficiency.

- NFC Connectivity
- Battery or wired power
- Wireless communication
- Individual zone temperature control (Advance systems only)

Comfort Stand

The Neo Stand allows for any connected zone device to be placed in a location that matters most to you. Providing you with a portable option to sense and operate, whether it be at your study desk, or next to your bed, Neo Zone or Neo Sense will sense and perform, delivering comfort more accurately and effectively.