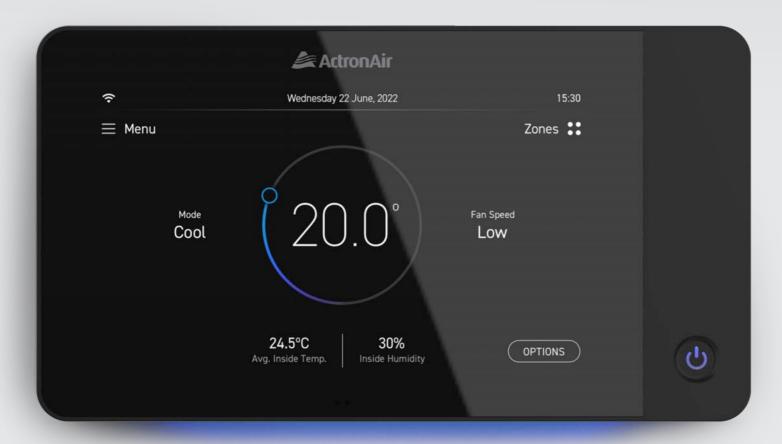

### The brains of the system

The NEO Touch Master Controller allows you to control your entire system, from individual zones through to in-depth system scheduling, providing access to every feature that NEO comes with.

- Colour touch screen
- Wi-Fi connectivity with NEO Connect
- Full system control
- Control up to 8 zones
- Master Timer

- Temperature sensor
- Away mode
- Quiet mode
- 7 day scheduler
- Over The Air (OTA) updates

## Designed with you in mind.

NEO's interface not only looks great but was also developed by ActronAir from the ground up to make controlling our systems simple and intuitive. Featuring an iconic and easy to use temperature dial, NEO's clean design makes controlling advanced functions simple, allowing you to easily set schedules or change your mode.

### Colour code your mode.

When operational NEO's unique LED Wall Glow is colour coded, so you always know what mode your air conditioner is in.

### Clear and simple interface.

Our custom designed and built user interface is simple, intuitive, and easy to use.

### Temperature dial.

Simply place your finger on the toggle of the dial and slide left or right to increase or decrease the temperature.

### Service and System Dashboards.

Custom built information dashboards allowing for quick analysis and serviceability.