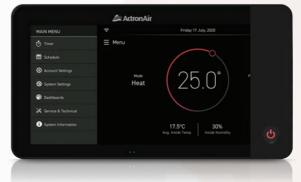

### The brains of the system

The NEO Touch Master Controller allows you to control your entire system, from individual zones through to in-depth system scheduling, providing access to every feature that NEO comes with.

- Colour touch screen
- Wi-Fi connectivity with NEO Connect
- Full system control
- Control up to 8 zones
- Master Timer

- Temperature sensor
- Away mode
- Quiet mode
- 7 day scheduler
- Over The Air (OTA) updates

### Service and System Dashboards.

Custom built information dashboards allowing for quick analysis and serviceability.