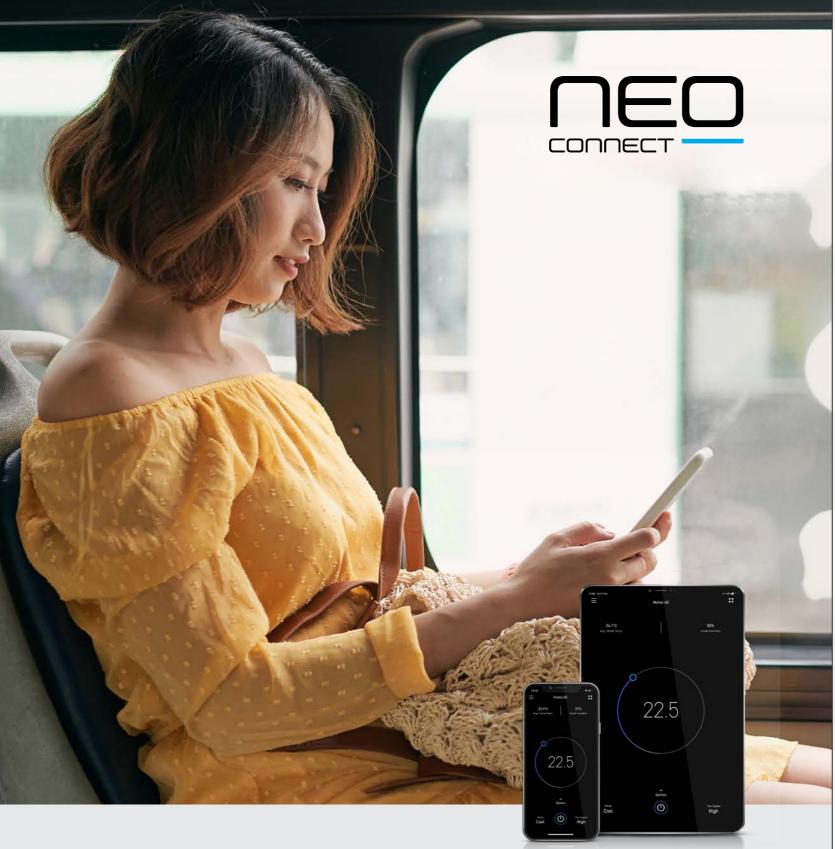

# Come home to comfort with NEO Connect

Included as standard, the NEO Connect app allows access and control your air conditioner with your smart phone or tablet even when you're not at home.

| NEO Connect Mobile App            |                                                                                                                                           |
|-----------------------------------|-------------------------------------------------------------------------------------------------------------------------------------------|
| Feature                           | Benefit                                                                                                                                   |
| Control Multiple Air Conditioners | Allows you to access and control multiple air conditioners all through a single user account.                                             |
| Temperature and Humidity Display  | Clean and easy to read design displays the Indoor Room Temperature and Indoor Room Humidity.                                              |
| Zone List View                    | Provides a quick overview of the zones connected to the air conditioner, and allows you to quickly turn the zones ON or OFF.              |
| Quiet and Away Modes              | Allows you to enable or disable Quiet and Away Modes.                                                                                     |
| Geo-fencing                       | Allows you to have your ActronAir system turn on or off as you approach and leave your home, providing greater comfort and peace of mind. |
| Zone Naming                       | Allows you to easily assign or update the name for each of your zones.                                                                    |
| Master Timers for System          | Allows you to quickly program your air conditioner ON or OFF in a pre-set time, up to 24 hours.                                           |
| NFC (Near Field Communication)    | Simply swipe your NFC-enabled smart phone or tablet on the zone sensor to open the connected Zone's page through NEO Connect.             |
| Turn Schedule ON & OFF            | Turn Schedule ON & OFF                                                                                                                    |