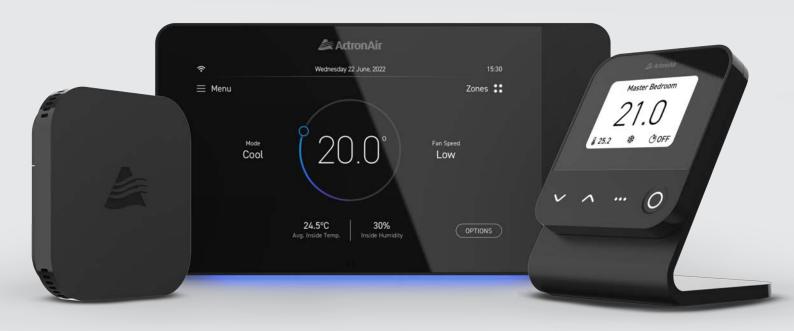

## Meet the NEO Family

The world is constantly evolving, and we need to evolve with it. Why should controlling your comfort be any different? NEO control series is the most advanced integrated home air conditioning control platform yet. NEO's high quality components, sleek modern design, and easy to use interface brings air conditioning controls into the 21st century.

The NEO control range brings the best in air conditioning controls that will evolve with you and continue to adapt and grow long into the future. The NEO family of controls comes packed with all the features you want included as standard. With wireless connectivity and the ability to have different temperatures in different rooms at the same time, NEO has an option to suit every Australian lifestyle.

Master Controller

Available in Jet Black or Ceramic White

### The brains of the system

The NEO Touch Master Controller allows you to control your entire system, from individual zones through to in-depth system scheduling, providing access to every feature that NEO comes with.

Zone Controller

Compatible with Advance system only

- Individual zone temperature control
- Battery or wired power
- Wireless communication
- Reversible background display
- Zone ON/OFF
- System ON/OFF
- Individual zone timer

Remote Sensor

Compatible with Advance and Classic Series 2 systems

### **Better Comfort**

The NEO Sense is compatible with both the Classic Series 2 and Advance systems. When connected with an Advance system, the NEO Sense provides the same comfort control as the NEO Zone, that is accessible by the NEO Master Controller or through the NEO Connect App. When connected with a Classic Series 2 system, the NEO Sense provides an additional sensing option to provide increased sensing accuracy, comfort and energy efficiency.

- NFC Connectivity
- Battery or wired power
- Wireless communication
- Individual zone temperature control (Advance systems only)

Comfort Stand

The Neo Stand allows for any connected zone device to be placed in a location that matters most to you. Providing you with a portable option to sense and operate, whether it be at your study desk, or next to your bed, Neo Zone or Neo Sense will sense and perform, delivering comfort more accurately and effectively.