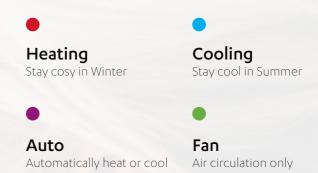

### Colour code your mode.

When operational NEO's unique LED Wall Glow is colour coded, so you always know what mode your air conditioner is in.

### Colour coded zoning.

Any zone that is on will be colourcoded according to the mode that the system is operating in.