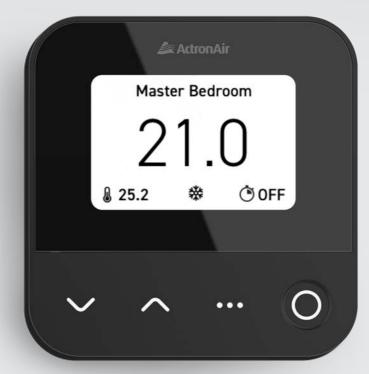

### Precise Temperature Control

The NEO Zone Controller allows you to control the temperature and turn the zone (or even the whole system) on or off from inside the zone itself. It also ensures the zone automatically provides your desired comfort level, saving you energy while providing ultimate comfort.

- Individual zone temperature control
- Battery or wired power
- Wireless communication
- Reversible background display
- Zone ON/OFF
- System ON/OFF
- Individual zone timer

Remote Sensor

Compatible with Advance and Classic Series 2 systems

### **Better Comfort**

The NEO Sense is compatible with both the Classic Series 2 and Advance systems. When connected with an Advance system, the NEO Sense provides the same comfort control as the NEO Zone, that is accessible by the NEO Master Controller or through the NEO Connect App. When connected with a Classic Series 2 system, the NEO Sense provides an additional sensing option to provide increased sensing accuracy, comfort and energy efficiency.

- NFC Connectivity
- Battery or wired power
- Wireless communication
- Individual zone temperature control (Advance systems only)

Comfort Stand

The Neo Stand allows for any connected zone device to be placed in a location that matters most to you. Providing you with a portable option to sense and operate, whether it be at your study desk, or next to your bed, Neo Zone or Neo Sense will sense and perform, delivering comfort more accurately and effectively.