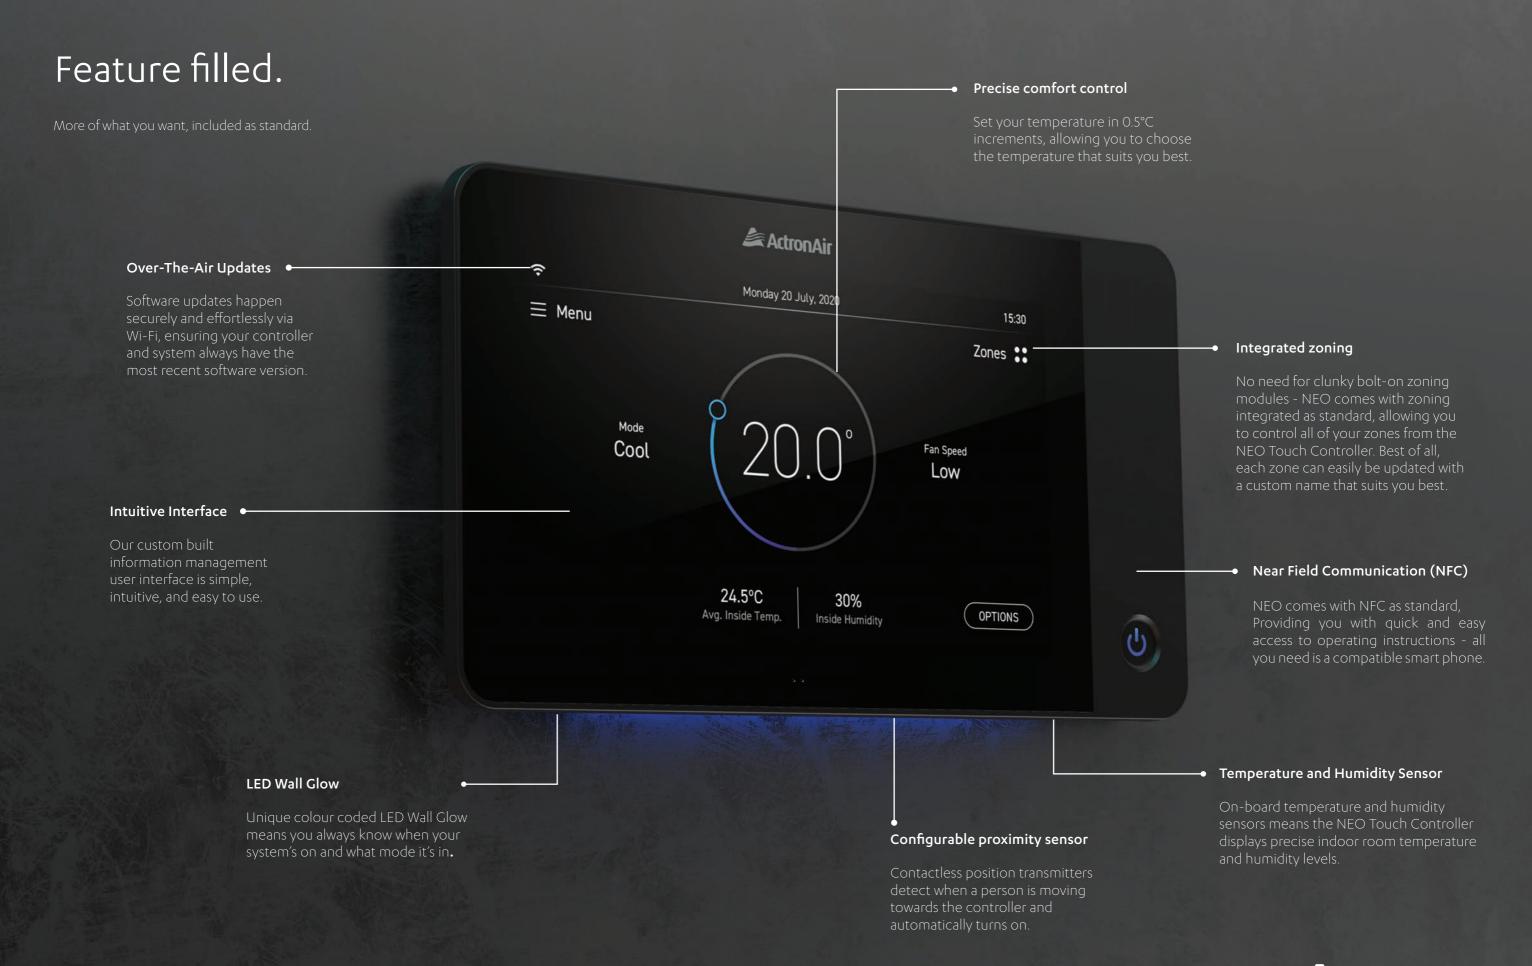

### The brains of the system

The NEO Touch Master Controller allows you to control your entire system, from individual zones through to in-depth system scheduling, providing access to every feature that NEO comes with.

- Colour touch screen
- Wi-Fi connectivity with NEO Connect
- Full system control
- Control up to 8 zones
- Master Timer

- Temperature sensor
- Away mode
- Quiet mode
- 7 day scheduler
- Over The Air (OTA) updates

### Colour code your mode.

When operational NEO's unique LED Wall Glow is colour coded, so you always know what mode your air conditioner is in.

### Clear and simple interface.

Our custom designed and built user interface is simple, intuitive, and easy to use.

### Temperature dial.

Simply place your finger on the toggle of the dial and slide left or right to increase or decrease the temperature.

### Service and System Dashboards.

Custom built information dashboards allowing for quick analysis and serviceability.