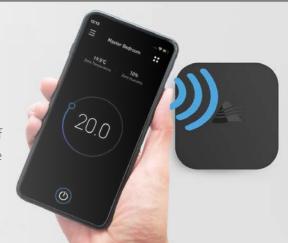

# Control your comfort easily with NFC connectivity

With NFC connectivity you can manage the temperature of the whole home or specific zone by simply swiping your compatible smart phone or tablet over the NEO Sense.

- NFC Connectivity
- Battery or wired power
- Wireless communication
- Individual zone temperature control (Advance systems only)

Comfort Stand

The Neo Stand allows for any connected zone device to be placed in a location that matters most to you. Providing you with a portable option to sense and operate, whether it be at your study desk, or next to your bed, Neo Zone or Neo Sense will sense and perform, delivering comfort more accurately and effectively.

| NEO Sense                                            |                                                                                                                               |
|------------------------------------------------------|-------------------------------------------------------------------------------------------------------------------------------|
| Feature                                              | Benefit                                                                                                                       |
| Wireless Communication                               | Can connect to the Master Controller wirelessly via RF communication, allowing for an easier and faster install.              |
| Flexible Power Supply Options                        | Gives you the option of battery powered or wired power.                                                                       |
| Individual Temperature Control (Advance system only) | Provides the ability to have different temperatures in different zones at the same time.                                      |
| NFC (Near Field Communication)                       | Simply swipe your NFC-enabled smart phone or tablet on the zone sensor to open the connected Zone's page through NEO Connect. |