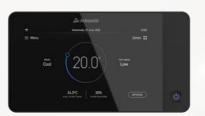

## Designed with you in mind.

NEO's interface not only looks great but was also developed by ActronAir from the ground up to make controlling our systems simple and intuitive. Featuring an iconic and easy to use temperature dial, NEO's clean design makes controlling advanced functions simple, allowing you to easily set schedules or change your mode.

### Temperature dial.

Simply place your finger on the toggle of the dial and slide left or right to increase or decrease the temperature.