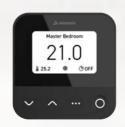

### Precise Temperature Control

The NEO Zone Controller allows you to control the temperature and turn the zone (or even the whole system) on or off from inside the zone itself. It also ensures the zone automatically provides your desired comfort level, saving you energy while providing ultimate comfort.

- Individual zone temperature control
- Battery or wired power
- Wireless communication
- Reversible background display
- Zone ON/OFF
- System ON/OFF
- Individual zone timer

Remote Sensor

Compatible with Advance and Classic Series 2 systems