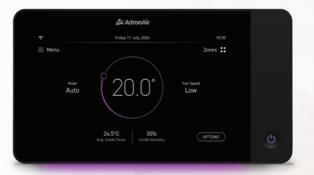

### The brains of the system

The NEO Touch Master Controller allows you to control your entire system, from individual zones through to in-depth system scheduling, providing access to every feature that NEO comes with.

- Colour touch screen
- Wi-Fi connectivity with NEO Connect
- Full system control
- Control up to 8 zones
- Master Timer

- Temperature sensor
- Away mode
- Quiet mode
- 7 day scheduler
- Over The Air (OTA) updates

### Temperature dial.

Simply place your finger on the toggle of the dial and slide left or right to increase or decrease the temperature.