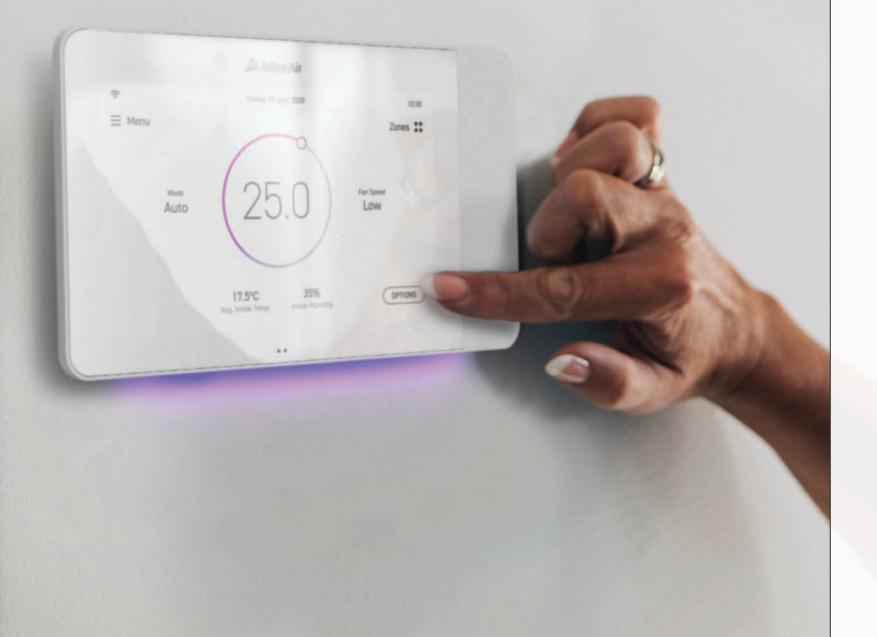

## Designed with you in mind.

NEO's interface not only looks great but was also developed by ActronAir from the ground up to make controlling our systems simple and intuitive. Featuring an iconic and easy to use temperature dial, NEO's clean design makes controlling advanced functions simple, allowing you to easily set schedules or change your mode.

NEO's premium design looks great in every style of home. Built with high quality materials and available in your choice of Jet black or Ceramic white, NEO looks as good as it performs.

### Temperature dial.

Simply place your finger on the toggle of the dial and slide left or right to increase or decrease the temperature.