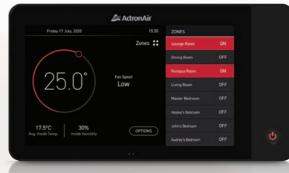

### Colour coded zoning.

Any zone that is on will be colourcoded according to the mode that the system is operating in.

### Features & Benefits

| NEO Touch Controller                           |                                                                                                                                                                                                                                                                                                                                      |
|------------------------------------------------|--------------------------------------------------------------------------------------------------------------------------------------------------------------------------------------------------------------------------------------------------------------------------------------------------------------------------------------|
| Feature                                        | Benefit                                                                                                                                                                                                                                                                                                                              |
| High Resolution Colour Touch Screen            | Clear and easy to use, the screen is on par with modern smart phones.                                                                                                                                                                                                                                                                |
| Inbuilt Wi-Fi                                  | Wireless communication with the internet and between controllers is available without the need for an extra module.                                                                                                                                                                                                                  |
| Mimic Control                                  | Allows an additional controller to mimic the master controller, providing flexibility and ease of use.                                                                                                                                                                                                                               |
| 7 day Schedule                                 | A fully programmable schedule allows you to program activity over the full 7 day week (e.g. turn system or individual zones On/Off and program different modes etc).                                                                                                                                                                 |
| Temperature and Humidity Sensor                | On-board temperature and humidity sensors means the NEO Touch Controller displays with precise indoor room temperature and humidity levels.                                                                                                                                                                                          |
| Light and Proximity Sensor                     | The Light Sensor automatically adjusts the screen brightness depending on ambient light surrounding the controller, making it easier to read and less intrusive. The Proximity Sensor can be set to automatically wake up a controller when movement is detected in front of the controller, ensuring it's ready to go when you are. |
| Multiple Fan Speed Options                     | You can set your indoor fan speed to run at High, Medium or Low. Auto fan speed available on selected models.                                                                                                                                                                                                                        |
| Zone and System Naming                         | Allows you to easily personalise the name for each of your zones, and also assign a name for your whole air conditioning system.                                                                                                                                                                                                     |
| Zone View                                      | Provides a quick overview of the zones connected to the air conditioner, and allows you to quickly turn the zones ON or OFF.                                                                                                                                                                                                         |
| Quiet Mode                                     | In Quiet Mode, the compressor and fan speed is capped to limit outdoor unit noise.                                                                                                                                                                                                                                                   |
| Away Mode                                      | Allows you to have a set back temperature while you're away, so when you get home the air conditioner doesn't need to work as hard to achieve the required ideal temperature.                                                                                                                                                        |
| Service and System Dashboards                  | Custom built information dashboards allowing for quick diagnosis and serviceability.                                                                                                                                                                                                                                                 |
| NFC (Near Field Communication)                 | NFC included with controller to allow for quick access to user manuals and instruction videos through a smart phone or tablet.                                                                                                                                                                                                       |
| LED Wall Glow                                  | Colour coded LED wall glow to visually communicate what mode your system is in.                                                                                                                                                                                                                                                      |
| Child Key Lock with PIN code                   | Gives you the ability to limit access or prevent any unauthorised/accidental changes to the system's operational settings.                                                                                                                                                                                                           |
| OTA (Over The Air) Software Updates Enabled    | Allows the controller software to be updated wirelessly via the internet.                                                                                                                                                                                                                                                            |
| Self Learn Functionality with Integrated Zones | Your air conditioner actually self learns your zone and ducting configuration to deliver the designed airflow. (Advance systems only).                                                                                                                                                                                               |
| Inbuilt System Diagnostics                     | In the event of a fault the controller can diagnose and display the fault error on screen, making servicing a lot easier.                                                                                                                                                                                                            |